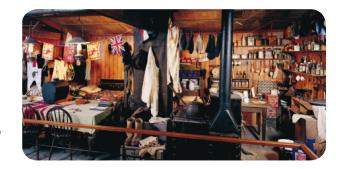

#### **The Journey South**

In 1911, Scott's Hut was built by Robert Falcon Scott and his team of Antarctic Explores. They were in the midst of a race to the South Pole in the world's harshest habitat!

Scott and his team traveled \_ \_ \_ km from the Hut to the South Pole.