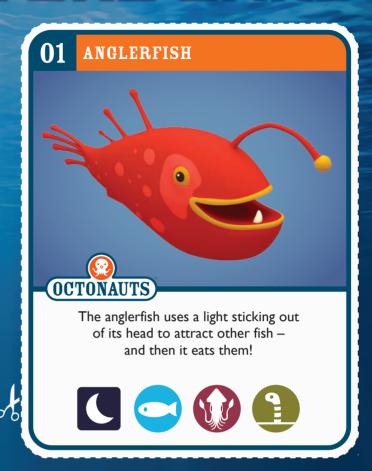

## CREATURE CARD



#### CREATURE CARDS

Ask a grown up to help you get started!

- 1. Cut out the Card along the dotted line.
- 2. Collect all 6 cards to complete your set!
- 3. Colour in your picture and bring it along to SEA LIFE to show the team and have it displayed.





CAPTAIN >>>> FOR a Day

SEAKHEE

## GREATURE GARD



### **CREATURE CARDS**

Ask a grown up to help you get started!

- 1. Cut out the Card along the dotted line.
- 2. Collect all 6 cards to complete your set!
- 3. Colour in your picture and bring it along to SEA LIFE to show the team and have it displayed.





CAPTAIN >>>> FOR a Day

CETATES

# CREATURE CARD 03 BLUE CRAB & SEA URCHIN

#### **CREATURE CARDS**

Ask a grown up to help you get started!

- 1. Cut out the Card along the dotted line.
- 2. Collect all 6 cards to complete your set!
- 3. Colour in your picture and bring it along to SEA LIFE to show the team and have it displayed.





Visit us at WWW.THEOCTONAUTS.COM for more activities and games!

## GREATURE GARD



#### **CREATURE CARDS**

Ask a grown up to help you get sta