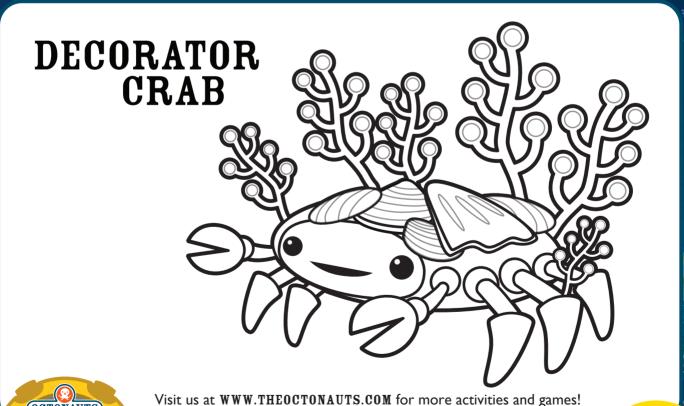

05 DECORATOR CRAB

The decorator crab gathers shells, algae and anything it can find, and makes a special glue to stick the stuff to its shell!

CAPTAIN

OCTONAUTS™ OCTOPOD ™ Copyright © 2021. Chorion Rights Limited. All rights reserved