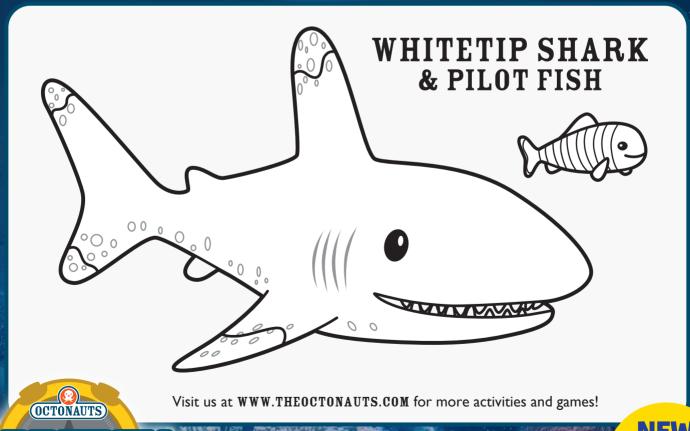

A pilot fish follows a shark around, but never gets eaten! The fish cleans the shark, and the shark keeps the fish safe!