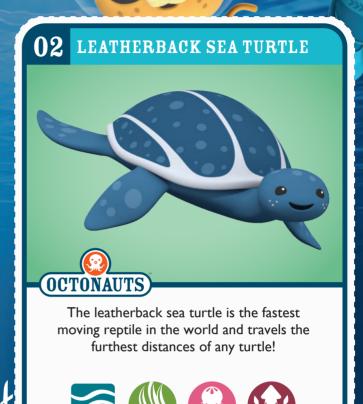

## CREATURE CARD



#### CREATURE CARDS

Ask a grown up to help you get started!

- 1. Cut out the Card along the dotted line.
- 2. Collect all 6 cards to complete your set!
- 3. Colour in your picture and bring it along to SEA LIFE to show the team and have it displayed.





CAPTAIN >>>> FOR a Day

SEAKHEE

## GREATURE GARD



### **CREATURE CARDS**

Ask a grown up to help you get started!

- 1. Cut out the Card along the dotted line.
- 2. Collect all 6 cards to complete your set!
- 3. Colour in your picture and bring it along to SEA LIFE to show the team and have it displayed.





CAPTAIN >>>> FOR a Day

CETATES

# CREATURE CARD 03 BLUE CRAB & SEA URCHIN

#### **CREATURE CARDS**

Ask a grown up to help you get started!

- 1. Cut out the Card along the dotted line.
- 2. Collect all 6 cards to complete your set!
- 3. Colour in your picture and bring it along to SEA LIFE to show the team and have it displayed.





Visit us at WWW.THEOCTONAUTS.COM for more activities and games!

## GREATURE GARD



#### **CREATURE CARDS**

Ask a grown up to help you get started!

- 1. Cut out the Card along the dotted line.
- 2. Collect all 6 cards to complete your set!
- 3. Colour in your picture and bring it along to SEA LIFE to show the team and have it displayed.

05 DECORATOR CRAB





The decorator crab gathers shells, algae and anything it can find, and makes a special glue