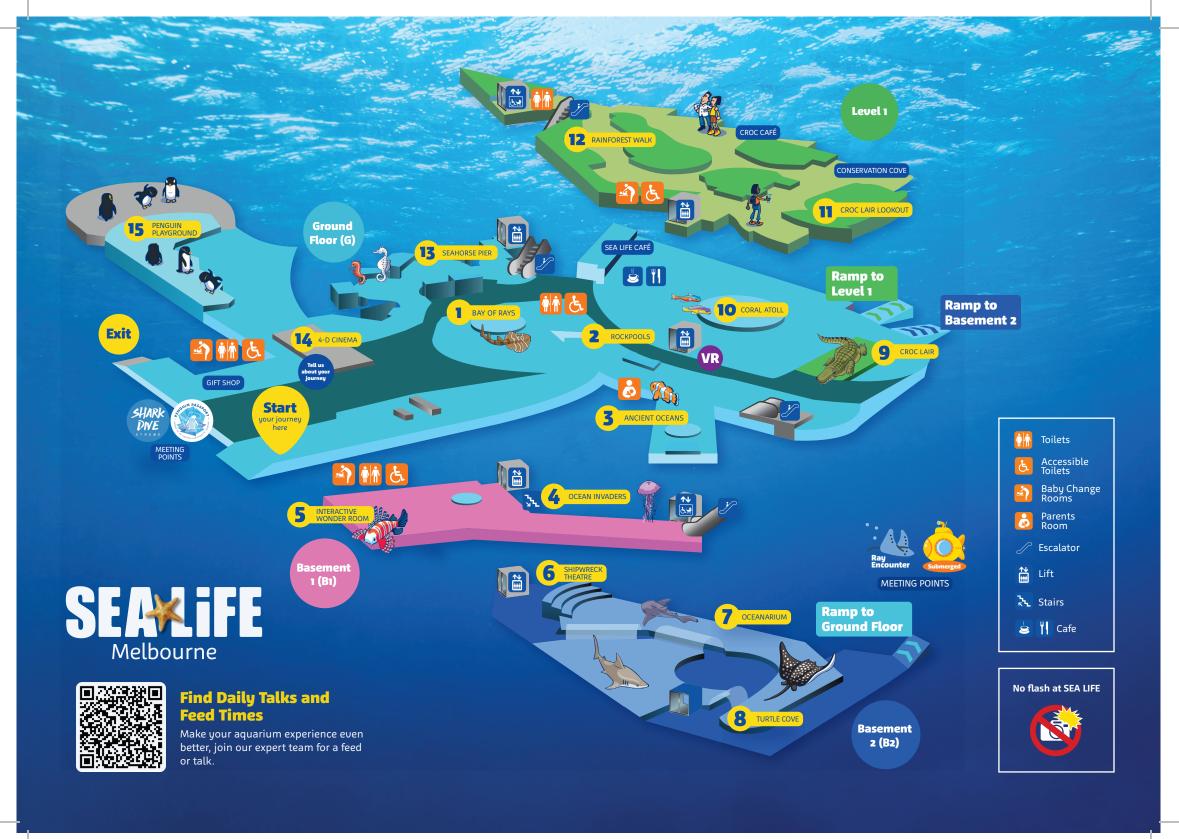

#### **MEET OUR PENGUINS UP CLOSE!**

Once-in-a-lifetime encounter with SEA LIFE Melbourne's colony of sub-Antarctic penguins.

- Suit up in our snow gear and go on the ice with the colony in their habitat
- Go behind the scenes and learn how we take care of our King and Gentoo Penguins
- A 45 minute unique experience

You will also have the opportunity to go behind the scenes and see the penguin food preparation and veterinary areas, as well as how the state-of-the-art exhibit maintains its sub-zero temperatures. All day admission at SEA LIFE Melbourne aquarium included.