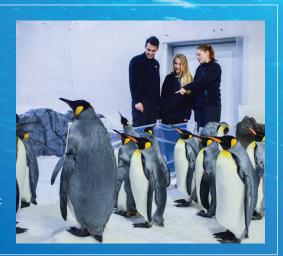

#### **SHARK DIVE XTREME**

A face-to-fin experience like no other; SEA LIFE Melbourne's Shark Dive Xtreme is the only place in Melbourne you can get up close to multiple species of sharks!

- No cage, face-to-face!
- · Dive in with sharks, rays and more!
- No previous diving experience required (age 14+)

As part of your experience, you will get an exclusive look behind the scenes and see what happens in our Aquarium's staff only areas and also includes all day admission at SEA LIFE Melbourne aquarium!