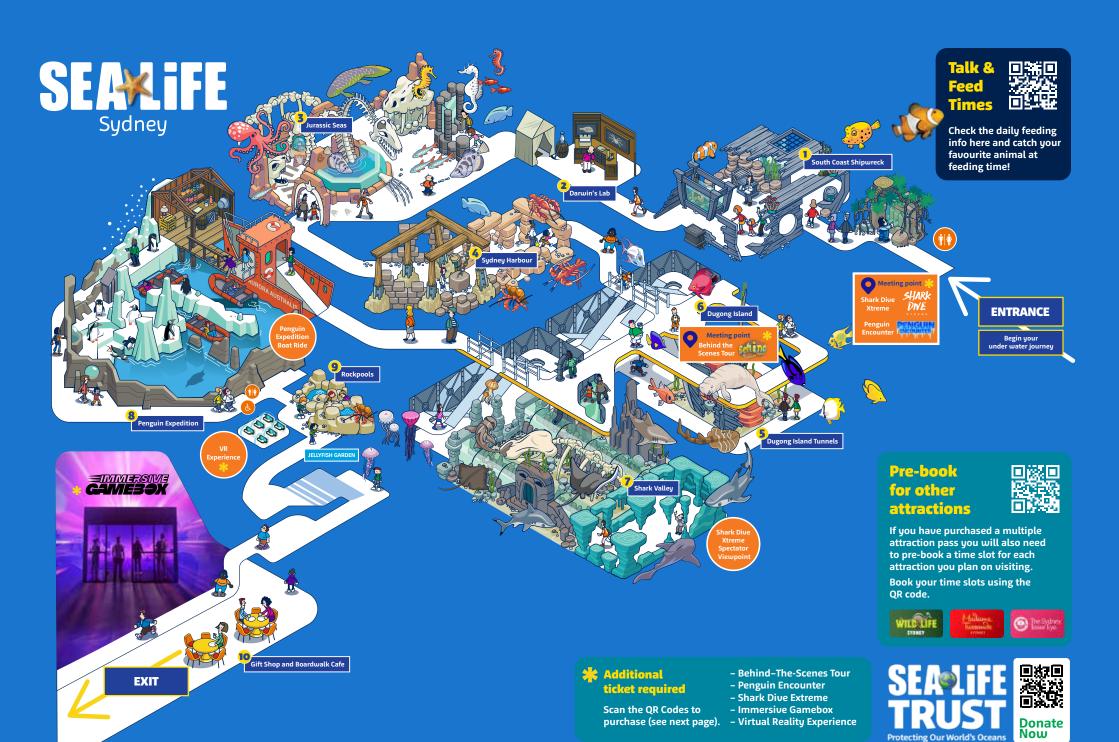

## **Behind the Scenes Tour**

Go beyond the surface with one of our dedicated experts, and learn the inner-workings of our beloved Aquarium!

## Penguin Encounter

Suited up in your sub-Antarctic snow gear, this exclusive tour takes you onto an icy wonderland where majestic King and cheeky Gentoo penguins waddle, hop, slip and slide along the ice right in front of you.

#### **Shark Dive Xtreme**

Shark dive with no cage in the heart of Sydney! No dive experience required!

### **Immersive Gamebox**

With motion tracking, projection mapping, touch screens and surround sound, Immersive Gamebox is like nothing you have experienced before! Prepare for the future of interactive gaming as you team up with 2-6 players to tackle thrilling challenges. Our games are user-friendly and specially designed for players of all ages.

# **Virtual Reality Experience**

Experience the ocean from a whole new perspective with our immersive Virtual Reality experience! Choose from 4 different ocean and sea creature-themed experiences as you take a virtual journey below the surface!