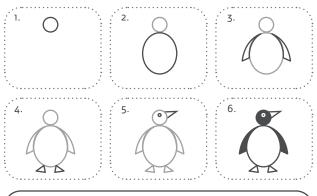

# **Penguins!**



# You can Draw a penguin!





# Start

# Seahorse Word Search

| S | W | Ι | Μ | U | Х | L | R | Q | L | W | Н | Ν | S | I |  |
|---|---|---|---|---|---|---|---|---|---|---|---|---|---|---|--|
| С | А | J | F | L | А | J | Н | Е | В | W | S | Ι | L | Y |  |
| С | Ι | Т | С | R | А | Т | Ν | А | Н | D | Ι | U | Ι | S |  |
| D | F | 0 | К | А | Е | В | Т | Т | Е | Т | F | G | D | U |  |
| I | К | 0 | L | Е | Е | Е | В | W | Е | Ι | К | Е | F | I |  |
| В | L | А | С | К | А | Е | 0 | S | Х | J | Ν | Ρ | F | С |  |
| D | Q | 0 | J | F | W | Ν | Ν | V | Y | Т | F | G | Х | Е |  |
| Q | Н | В | Е | 0 | S | Μ | W | Х | Ι | 0 | Т | С | F | V |  |
| Q | U | L | Ν | Ν | К | Ζ | Υ | К | Ρ | Н | S | F | А | 0 |  |

| Find 15 Hidden words: |         |  |  |  |  |  |  |
|-----------------------|---------|--|--|--|--|--|--|
| AN